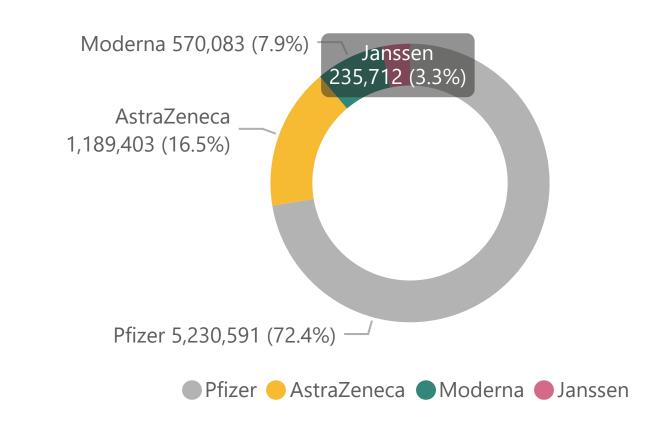

# IIS COVID-19 Dashboard

### VACCINATION PROGRAMME OVERVIEW AS OF FRIDAY, 1 OCTOBER 2021

7,225,789 **Total Vaccination Doses** 

> 3,537,971 Dose 1

235,712 Single Dose

3,452,106 Dose 2

### **Please note:**

**1.** The number recorded as having been delivered will always be modestly below the number actually delivered. This will be due to a lag in a small number of cases between the actual administration of the vaccination and the subsequent recording of details on the system.

**2.** On 26 Aug, 26.7k dose 1 and 2s were moved from cohort 2 to cohort 9. This lowered cohort 2 by approximately 5% and increased cohort 9 by approximately 1%.



## **Doses Administered by Type**





### Active Cohorts - No. of Doses Administered

| Total     | 7,225,789         | 3,537,971 | 235,712     | 3,452,106 |
|-----------|-------------------|-----------|-------------|-----------|
| Non-coded | 4,508             | 2,245     | 48          | 2,215     |
| Cohort 9  | 3,717,177         | 1,783,334 | 222,441     | 1,711,402 |
| Cohort 7  | 519,836           | 258,295   | 5,139       | 256,402   |
| Cohort 5  | 683,090           | 340,303   | 4,299       | 338,488   |
| Cohort 4  | 564,203           | 283,147   | 321         | 280,735   |
| Cohort 3  | 959,445           | 480,893   | 826         | 477,726   |
| Cohort 2  | 551,142           | 276,643   | 378         | 274,121   |
| Cohort 1  | 226,388           | 113,111   | 2,260       | 111,017   |
| Cohort    | Tot. Administe