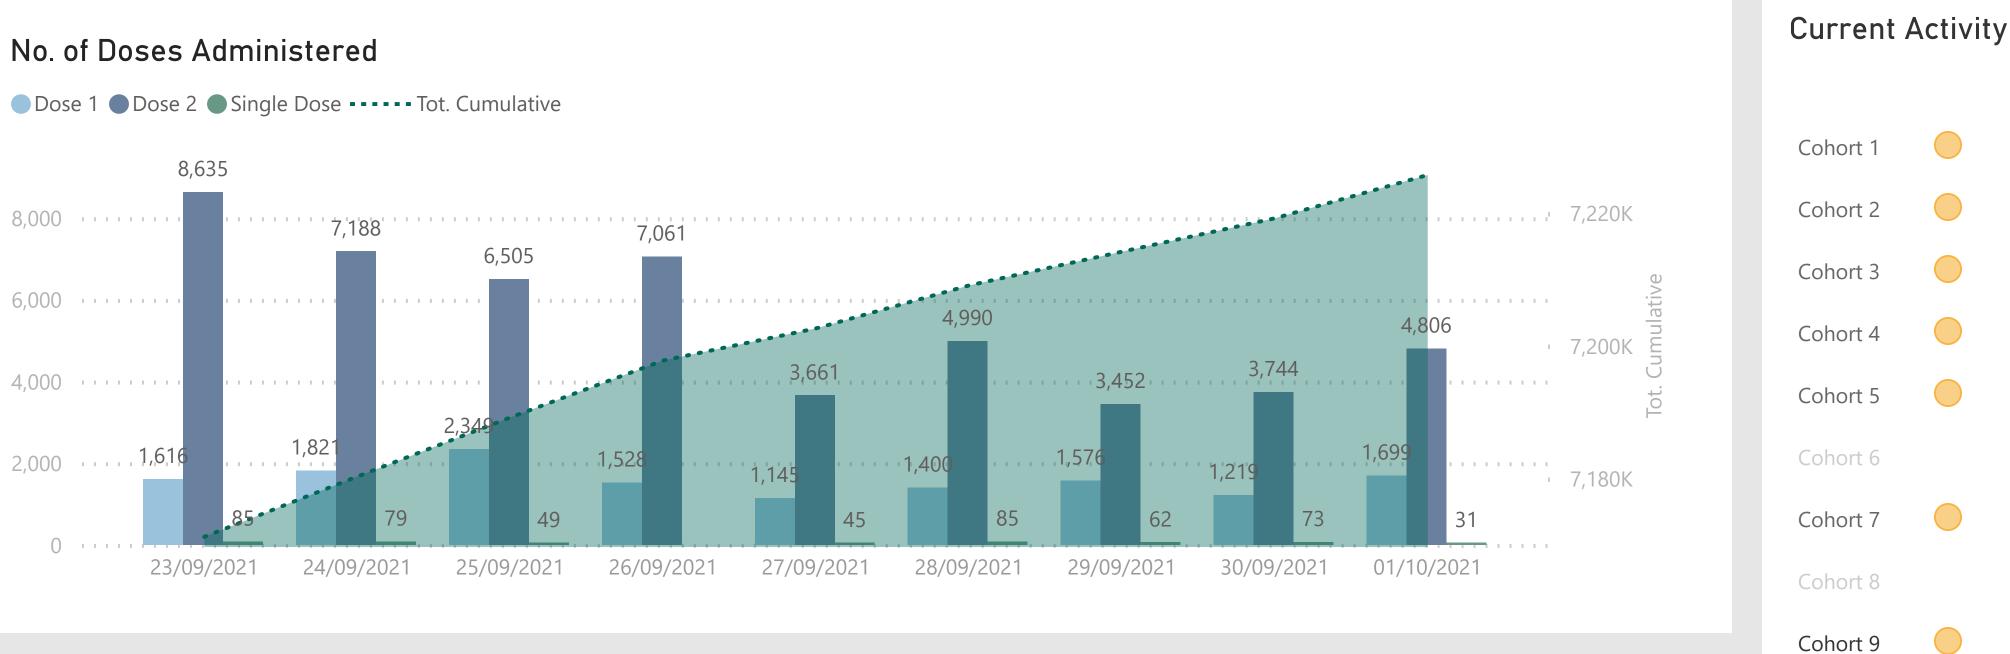

### VACCINATION PROGRAMME OVERVIEW AS OF FRIDAY, 1 OCTOBER 2021

7,225,789 **Total Vaccination Doses** 

> 3,537,971 Dose 1

235,712 Single Dose

3,452,106 Dose 2